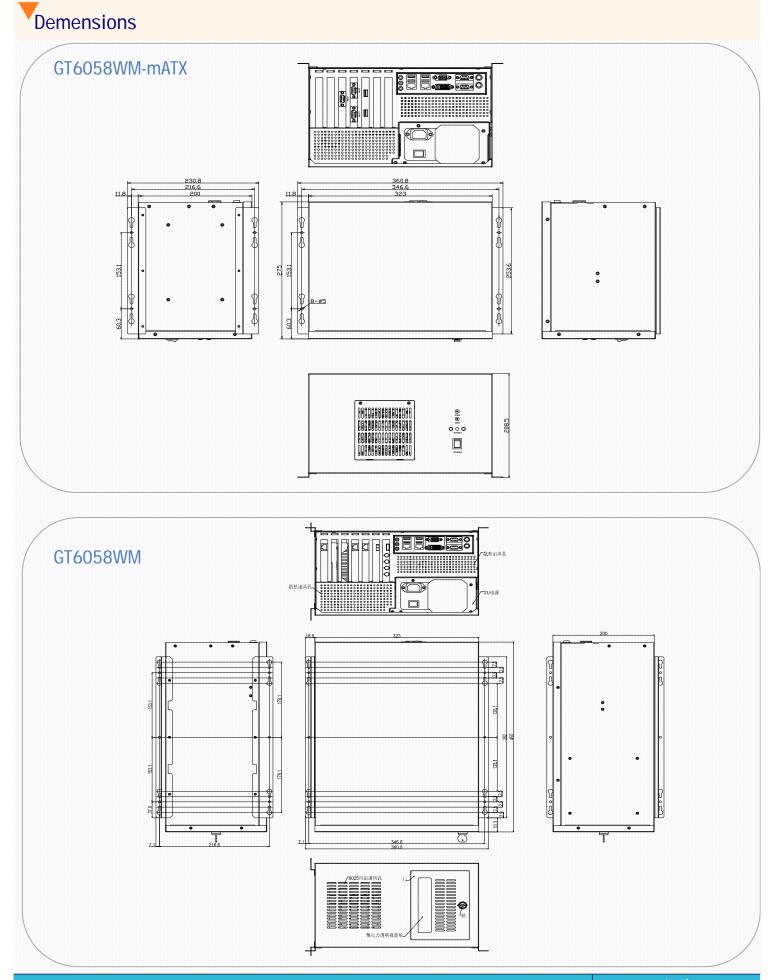

| Specification            |                    |                                    |                                    |  |
|--------------------------|--------------------|------------------------------------|------------------------------------|--|
|                          |                    | GT6058WM                           | GT6058WM-mATX                      |  |
| Support Motherboard Type |                    | ATX or Mini-ITX M/B                | Micro-ATX or Mini-ITX M/B          |  |
| I/O Interface            | USB                | Decided by the M/B                 | Decided by the M/B                 |  |
|                          | COM                | Decided by the M/B                 | Decided by the M/B                 |  |
|                          | PS/2               | Yes                                | Yes                                |  |
|                          | Display Port       | Decided by the M/B                 | Decided by the M/B                 |  |
|                          | PCI or PCIe Slot   | Decided by the M/B (Up to 7 Slot)  | Decided by the M/B (Up to 7 Slot)  |  |
| Front Panel              |                    | 1 x Power Button                   | 1 x Power Button                   |  |
|                          |                    | 1 x Power LED                      | 1 x Power LED                      |  |
|                          |                    | 1 x HDD LED                        | 1 x HDD LED                        |  |
|                          |                    | 1 x Reset Button                   | 1 x Reset Button                   |  |
| Cooling                  | FAN                | 1 (9cm/2800RPM)                    | 1 (9cm/2800RPM)                    |  |
|                          | Air Filter         | Yes                                | Yes                                |  |
| Environment              | Temperature        | -20~70°C                           | -20~70°C                           |  |
|                          | Humidity           | $5 \sim 90\%$ , non-condensing     | $5 \sim 90\%$ , non-condensing     |  |
| Mechanical<br>Structure  | Dimensions (WxHxD) | 323(W)*450(D)*200(H) mm            | 323mm x 200mm x 275mm              |  |
|                          | Material           | SGCC 1.2                           | SGCC 1.2                           |  |
| Structure                | Mouting            | Wall-Mount                         | Wall-Mount                         |  |
|                          | 3.5" HDD           | 1                                  | 1                                  |  |
| Disk Driver Bay          | Optical Driver     | 1                                  | N/A                                |  |
| Power Supply             |                    | 1 x PS2 ATX Power (Optional Power) | 1 x PS2 ATX Power (Optional Power) |  |
|                          |                    |                                    |                                    |  |