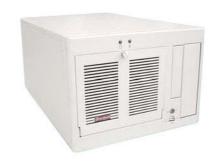

# GT6053

#### 8-slot MicroBox Industrial Computer Chassis

#### Features

- · Micro Industrial Chassis
- $\cdot$  Supports 1×5.25" and 2×3.5" Disk Drivers
- · Supports 8-slot Industrial Backplane
- · Supports single ATX PS/2 Power Supplies
- · Support Desktop and Wall-mount installation