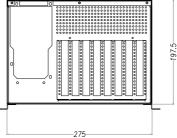

### Specifications

| Backplane    | Supports 8-slot Industrial Backplane     |
|--------------|------------------------------------------|
| Drivers      | Supports 1×5.25" and 2×3.5" Disk Drivers |
| Cooling      | 1×9cm fan                                |
| Power Supply | Supports single ATX PS/2 Power Supplies  |
| Front Panel  | Power Switch                             |
|              | Reset Switch                             |
|              | 1×USB2.0                                 |
|              | 1×PS/2                                   |
|              | 1×Power LED                              |
|              | 1×Hard Disk LED                          |
| Back I/O     | Support Full-size CPU Board              |
| Size         | 275(W)*415(D)*197(H) mm                  |
| Material     | SECC1.2                                  |
| Color        | White                                    |
| Environment  | -5°C ~60°C (23°~140°F)                   |
|              | 10~90%                                   |

# ■ Dimensional Drawing