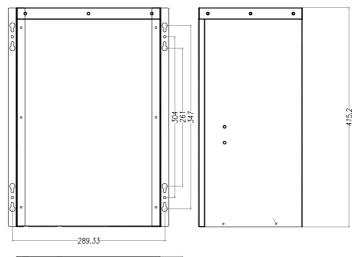

# ■ Dimensional Drawing

### Specifications

| Backplane    | Supports 8-slot Industrial Backplane     |
|--------------|------------------------------------------|
| Drivers      | Supports 1×5.25" and 2×3.5" Disk Drivers |
| Cooling      | 1×9cm fan                                |
| Power Supply | Supports single ATX PS/2 Power Supplies  |
| Front Panel  | Power Switch                             |
|              | Reset Switch                             |
|              | 1×USB2.0                                 |
|              | 1×PS/2                                   |
|              | 1×Power LED                              |
|              | 1×Hard Disk LED                          |
| Back I/O     | Support Full-size CPU Board              |
| Size         | 275(W)*415(D)*197(H) mm                  |
| Material     | SECC1.2                                  |
| Color        | White                                    |
| Environment  | -5°C ~60°C (23°~140°F)                   |
|              | 10~90%                                   |